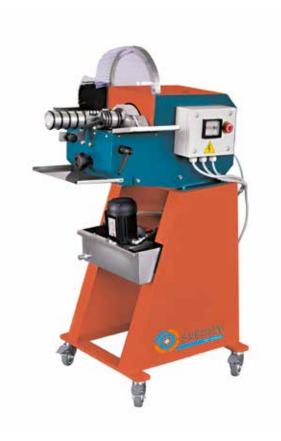

## **SC350 -** S350 WAX

Hot Ski & Snowboard waxing machine

MACHINE DIMENSIONS: mm. 510x600x380H TOTAL CURRENT CONSUMPTION: Kw.2,37

HEATING ELEMENT: W 2500

TEMPERATURE: Variable from 0° C to 93° C

BELT DIMENSIONS:472x340

WEIGHT: Kg. 65

DIMENSION OF THE CARRIAGE: 520x520x630H

VOLTAGE: 230/50 WEIGHT: Kg. 19

SC350C Carriage for S350 WAX