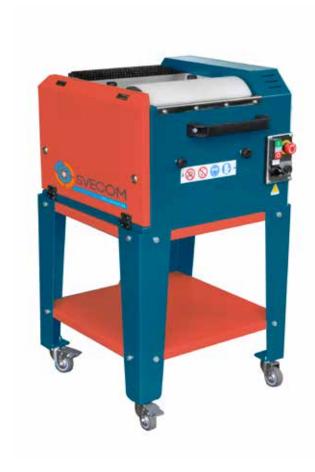

# **AC28 - S28 EDGE**

Side edge sharpening machine with ceramic disc for ski and snowboard

This new little and compact machine works with a ceramic disks instead of traditional sanding belt and this allows a very fine processing on lateral ski side edge.

The operator can choose to works between 90° and 86° and also can works with all kind of skis exsisting on the market.

This machine works with water by means of closed-circuit pump, water tank is extractable and have a specific filter for dirt recovery.

#### **TECHNICAL DATA:**

MOTORS: Kw 0.37 230/400 V 50/60 Hz

PUMP: Kw 0,11 TANK CAPACITY: 7 Lt

STONE DIMENSIONS: Ø 150x40 mm

WEIGHT: 60 Kg

TOTAL ABSORBION: Kw 0.48

VOLTAGE: 3x230/400 V 50/60 Hz - 1x230 V 50/60 Hz

MEASURES: H110x48x60 mm